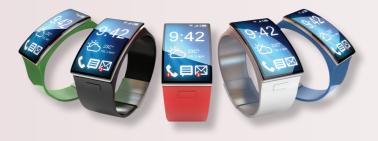

**AMERICAS** 

Tel: +1.617.969.3700

**ASIA** 

**EUROPE** 

Tel: +852.3713.5288

Tel: +33.1.60.24.51.51





The Internet of Things is revolutionizing the world we live in. Wearable device technology now allows us to check our email, monitor our health, record a video while skiing or skydiving, and enhance our entertainment experience. The switches used on these devices must be ultra-miniature, resistant to sweat and body fluids, and perform reliably over the life of the product.

C&K Tact and Slide switches are among the highest performing products in the world and were designed with these types of applications in mind. In addition to our standard products, we can also customize any switch to meet the most demanding requirements of our customers.

## **SMART WATCH DEVICES**









SMART GLASSES / VR GLASSES