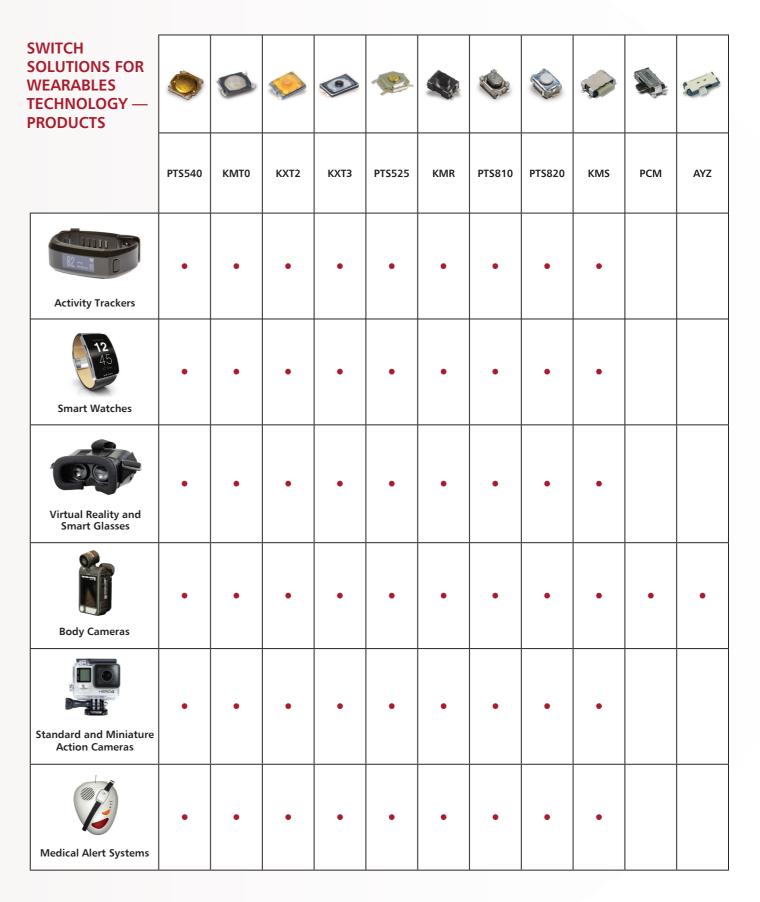

**AMERICAS** 

Tel: +1.617.969.3700

**ASIA** 

**EUROPE** 

Tel: +852.3713.5288

Tel: +33.1.60.24.51.51

The Internet of Things is revolutionizing the world we live in. Wearable device technology now allows us to check our email, monitor our health, record a video while skiing or skydiving, and enhance our entertainment experience. The switches used on these devices must be ultra-miniature, resistant to sweat and body fluids, and perform reliably over the life of the product.

C&K Tact and Slide switches are among the highest performing products in the world and were designed with these types of applications in mind. In addition to our standard products, we can also customize any switch to meet the most demanding requirements of our customers.